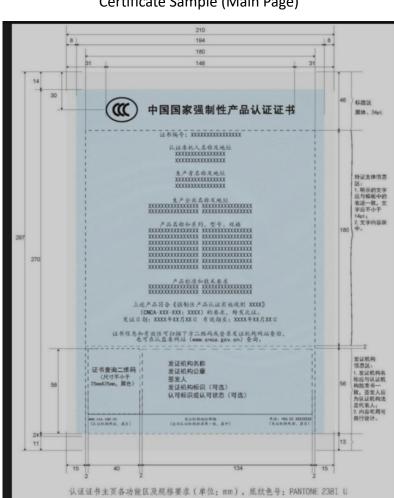

### I. Certificate Content and Format

- 1. Content on the Certificate's Main Page
- (1)The Certificate's main page shall include but not limited to the certification mark; name and number of the Certificate; name and address of the certification applicant; name and address of the manufacturer; name and address of the factory; products' names, series, specifications, and models; product standards and technical requirements of certification; implementation rules for certification; date of issuance and validity; QR code for certificate query; and information of the certification body.
- A. The Certificate name shall be "China Compulsory Certification Certificate";
- B. Typically, the Certificate number consists of 16 digits, and the numbering rules are as follows:

| 1-4 digit        | 5-6 digit                               | 7-10 digit                    | 11-16 digit                         |
|------------------|-----------------------------------------|-------------------------------|-------------------------------------|
| Year of issuance | Number of designated certification body | XXXX Code of product category | XXXXXX  Certificate sequence number |

C. QR code for certificate query is linked to the certificate query system of the issuing

Phone: +86 10 6599 6261

Email: assistant@bestao-consulting.com
Website: www.bestao-consulting.com

**BESTAO** 

authority. Upon scanning the QR code, the Certificate information and status (such as suspension, cancellation or revocation), as well as reasons and the time of status change shall be directly displayed.

(2) According to the special requirements for the content of the Certificate specified in the CCC certification rules for the specific product, or the needs of the designated certification body, the Certificate can include version number, the number of changes, certification model, the certification body logo, certification logo (CCC certificate status) and others on its main page.

# Certificate Sample (Main Page)

Certificate Sample (Appendix)

BESTAO Consulting Co., Ltd. 2302, Building 107, Wangjing Dongyuan, Beijing, 100102. P R China Fax: +86 10 6474 9117

Phone: +86 10 6599 6261

Email: assistant@bestao-consulting.com Website: www.bestao-consulting.com